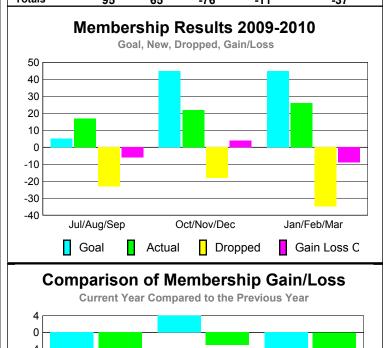

## Club Results 2009-2010 Goal, New, Dropped, Gain/Loss 1 0.8 0.6 0.4 0.2 0 Jul/Aug/Sep Oct/Nov/Dec Jan/Feb/Mar Goal Actual Dropped Gain Loss C

## YTD Status Quo Clubs 2009-2010

Status Quo Clubs Compared to Status Quo Members

6
4
2
0
-2
-4
-6

Jul/Aug/Sep Oct/Nov/Dec Jan/Feb/Mar

Status Quo Clubs

Total Status Quo Members

| <u>MEMBERSHIP</u> |                            |                              |                                  |                                 |                                 |  |  |  |
|-------------------|----------------------------|------------------------------|----------------------------------|---------------------------------|---------------------------------|--|--|--|
|                   |                            | Member<br>200                | <u>Membership</u><br>2008-2009   |                                 |                                 |  |  |  |
| Month             | Net<br>Memb<br><u>Goal</u> | Actual<br>New<br><u>Memb</u> | Actual<br>Dropped<br><u>Memb</u> | Gain/<br>Loss of<br><u>Memb</u> | Gain/<br>Loss of<br><u>Memb</u> |  |  |  |
| Jul/Aug/Sep       | 5                          | 17                           | -23                              | -6                              | -9                              |  |  |  |
| Oct/Nov/Dec       | 45                         | 22                           | -18                              | 4                               | -3                              |  |  |  |
| Jan/Feb/Mar       | 45                         | 26                           | -35                              | -9                              | -25                             |  |  |  |
| Totals            | 95                         | 65                           | -76                              | -11                             | -37                             |  |  |  |